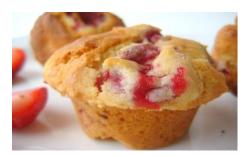

### Muffins

Freshly baked home style muffins which may include chocolate chip, banana, apple cinnamon and blueberry.

### Muffins

Freshly baked home style muffins which may include chocolate chip, banana, apple cinnamon and blueberry.

| Executive (allowing 4 items of food per person)                                        | \$6                |
|----------------------------------------------------------------------------------------|--------------------|
| Fruit Platter                                                                          | schoo              |
| A selection of fresh in season fruit                                                   | N Sol              |
| Cakes                                                                                  | 0                  |
| Freshly baked home style cakes. May include chocolote, bonand, carrot or orange and po | ppy seed           |
| Muffins                                                                                |                    |
| Freshly baked home style muffins which may include chocolate chip, banana, apple cinna | mon and blueberry. |
| Freshly made slices which may include chocolate, hedgehog, peppermint, caramel and ra  | aspberry.          |
| Biscuits                                                                               |                    |