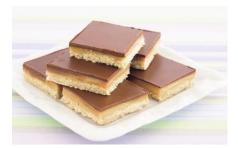

### Muffins

Freshly baked home style muffins which may include chocolate chip, banana, apple cinnamon and blueberry.

| Executive (allowing 4 items of food per person)                                        | \$6                |
|----------------------------------------------------------------------------------------|--------------------|
| Fruit Platter                                                                          | schoo              |
| A selection of fresh in season fruit                                                   | N Sol              |
| Cakes                                                                                  | 0                  |
| Freshly baked home style cakes. May include chocolote, bonand, carrot or orange and po | ppy seed           |
| Muffins                                                                                |                    |
| Freshly baked home style muffins which may include chocolate chip, banana, apple cinna | mon and blueberry. |
| Freshly made slices which may include chocolate, hedgehog, peppermint, caramel and ra  | aspberry.          |
| Biscuits                                                                               |                    |