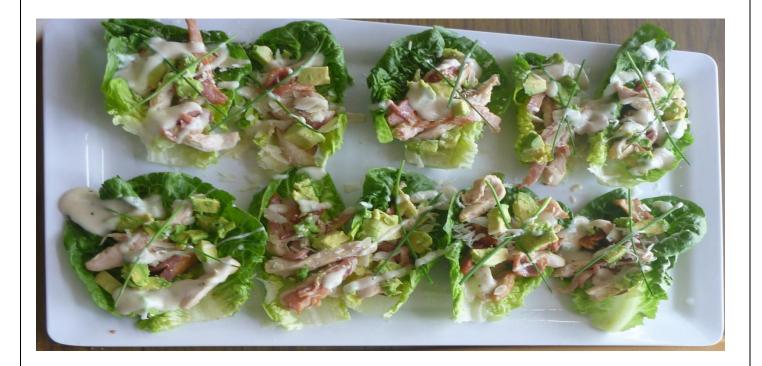

# Standard (allowing 5 items of food per person) \$10 Sandwiches, baguettes & wraps An assortment of freshly prepared sandwiches, baguettes and wraps on a variety of breads **Fruit platter** A selection of fresh in season fruit Executive (allowing 6 items of food per person) HOT OPTION \$15 Stuffed mushrooms In season mushrooms stuffed with bacon, feta and Worcestershire sauce Vegetarian deep fried spring rolls served with sweet chilli dipping sauce Quiches 201 A variety of freshly baked vegetarian and Lorraine cocktail size Pastries Homemade pasties and sausage rolls served with tomato sauce 20 Fruit Platter A selection of fresh in season fruit Executive (allowing 6 items of food per person) COLD OPTION \$15 Chicken Caesar Salad Cos lettuce, Parmesan cheese, boiled egg, crispy bacon, seasoned chicken strips drizzled with dressing Platter of cold meats Roast chicken, roast beef, ham & salami served on a bed of lettuce **Garden Salad** Lettuce, tomato, cucumber, feta and olives served with balsamic vinegar