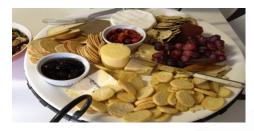

Small (10 people) \$30, Large (20 people) \$60

An assortment of fine cheese served with biscuits and dried fruit

per perso

**Drink Options:** 

Tea, Coffee and Water

A selection of tea, instant coffee, sugar, milk and room temperature drinking water Second Se