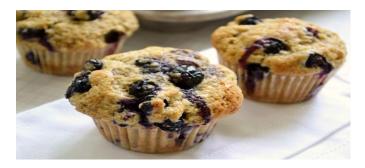

### Muffins

Freshly baked home style muffins which may include chocolate chip, banana, apple cinnamon and blueberry.

### Muffins

Freshly baked home style muffins which may include chocolate chip, banana, apple cinnamon and blueberry.

| Executive (allowing 4 items of food per person)                                        | \$6                |
|----------------------------------------------------------------------------------------|--------------------|
| Fruit Platter                                                                          | schoo              |
| A selection of fresh in season fruit                                                   | N Sol              |
| Cakes                                                                                  | 0                  |
| Freshly baked home style cakes. May include chocolote, bonand, carrot or orange and po | ppy seed           |
| Muffins                                                                                |                    |
| Freshly baked home style muffins which may include chocolate chip, banana, apple cinna | mon and blueberry. |
| Freshly made slices which may include chocolate, hedgehog, peppermint, caramel and ra  | aspberry.          |
| Biscuits                                                                               |                    |